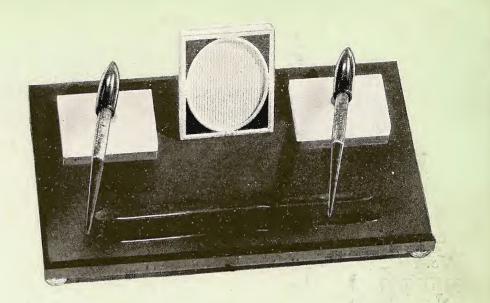

#### Model PPH, List \$48.50 Black Onyx with White Onyx

Squares and Picture Stand. Size 14 x 8". With Standard Vacumatic Desk Pen and Pencil

Model DDO, List \$70.00 Pedrara Onyx with Cigarette Box. Size 13 x 7". With two Standard Vacumatic Desk Pens. Model DDM, List \$70.00 Italian Marble Model DDG, List \$80.00 Green Onyx